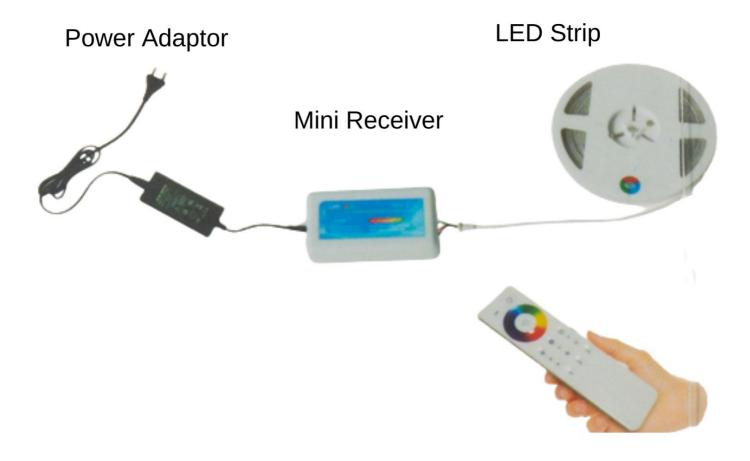

WW / FLEXICONRGB / FLEXICONRGBW

RF Remote for LED Tape

### **USER MANUAL**





## For safety, please read this user manual carefully before initial use.

Event Lighting reserves the right to revise the manual at any time. Information and specifications within this manual are subject to change without notice. Event Lighting assumes no liability or responsibility for any errors or omissions. Please consult Event Lighting for any clarification or information regarding this item.

Version: 1.1 (revised 22/01/2025)

# **Safety Instructions**

## **Caution:**

- Do not operate this device in any location where dust, excessive heat, water, or humidity may affect it.
- The maximum ambient temperature is 40° C (104° F). Do not operate this device at higher temperatures.

# **Wireless Diagram**



## **Match Code and Clean Code Instructions**

Factory Set: The receiver has been paired to Zone 1.

**Match Code:** Power up the receiver, then immediately press the Zone 1/2/3 button on the remote for 2 seconds to pair the remote to that Zone. The LED strip will flash 3 times if the remote is successfully paired to the receiver.

**Clean Code:** Power up the receiver, then immediately press the Zone 1/2/3 button on the remote for 2 seconds to unpair the remote from that Zone. The LED strip will flash 9 times if the remote is successfully unpaired from the receiver.

## **Remote Overview**



# **Technical Specifications**

### **Receiver Parameter**

Power Input: DC12-24VMax Current Load: 12A

• Max Output Power: 144W (12V) / 288W (24V)

Working Temp: -20°C - 60°C
Dimensions: L85 x W45