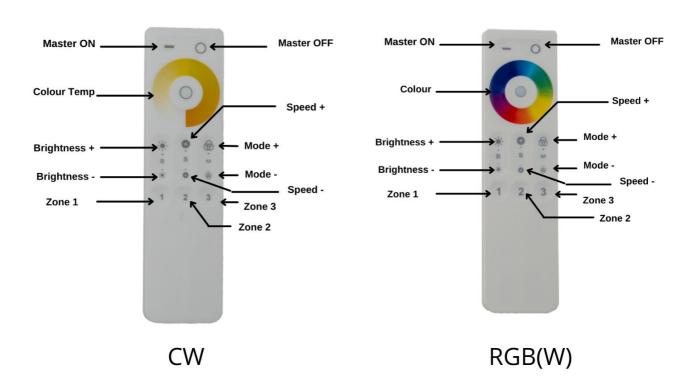

ocation where dust, excessive heat, water, or humidity may affect it.
- The maximum ambient temperature is 40° C (104° F). Do not operate this device at higher temperatures.

# **Wireless Diagram**



## **Match Code and Clean Code Instructions**

Factory Set: The receiver has been paired to Zone 1.

**Match Code:** Power up the receiver, then immediately press the Zone 1/2/3 button on the remote for 2 seconds to pair the remote to that Zone. The LED strip will flash 3 times if the remote is successfully paired to the receiver.

**Clean Code:** Power up the receiver, then immediately press the Zone 1/2/3 button on the remote for 2 seconds to unpair the remote from that Zone. The LED strip will flash 9 times if the remote is successfully unpaired from the receiver.

## **Remote Overview**



# **Technical Specifications**

### **Receiver Parameter**

Power Input: DC12-24VMax Current Load: 12A

• Max Output Power: 144W (12V) / 288W (24V)

Working Temp: -20°C - 60°C
Dimensions: L85 x W45 x H23mm

• Weight: 88g

### **Remote Receiver**

• Working Voltage: 3V (AAA\*2Pcs) (Not included)

• Transmitting Power: 6dBm

Standby Power Consumption: 15uATransmission Frequency: 2.4GHz

Modulation Method: GFSKControl Distance: 30mSize: 153 x 47 x 19mm

• Weight: 38g

Total Weight: 164g

### Not Included:

• 2 x AAA Batteries (for remote)

## Warranty

Please refer to your local dealer or contact Event Lighting Pty Ltd