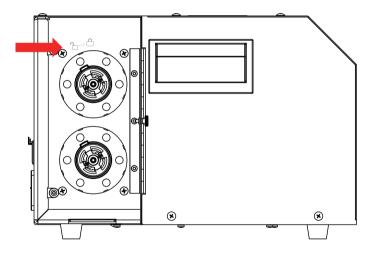

fore and a □ er the show. Make sure that no Composite Ti remains in the pipe and the nozzle. Remove all residues of Composite Ti aggregate, otherwise it will affect the shooting effect or even damage the unit.



#### **5 MACHINE OPERATION**

#### 5.1 ADJUST ANGLE

\* The angle of gun tube can be adjusted freely. There are 5 angles, and each angle is spaced 15 degrees apart. Please install safety shaft to the position required before adjustment and pull up lock pin to adjust the angle.



ww.sparkfabrica.com

#### **5.2 INSTALL MACHINE**

Install machine on the solid horizontal ground or truss, through four M10 nuts on the base-plate.

#### **5.3 INSTALL BUTANE GAS**

\*Install tank: Combine tank's gas with  $\frown$  , and spin to igodot .

\*Remove tank: Spin tank to 🗅 for removing it.



**CAUTION** If the tank can't be installed successfully, please check buckle is in the right place.



#### 5.4 FILL GRANULE

Spark Fabrica Granule is the consumable specially designed for spark machine, to simulate cold fountain re works eect for stage.

\*Tear the vacuum package of granule, and fill the granule into the nozzle of Kungfupao.



CAUTION Please do not aim Nozzle as person or other things.

#### 5.5 Silo installation and Angle adjustment



Place the silo into the spout and secure it with torx screws. (as shown below) The machine can adjust a total of 5 nozzle angles. Each Angle is 15 degrees apart. Before adjusting the Angle, please install the safety shaft to the position that needs to be adjusted, and then pull up the locating pin to adjust the nozzle Angle.

#### 6 STA