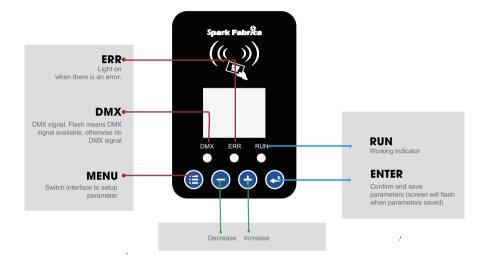

| Net Weight                         | 16Kg                      |
| Weight –          | Gross Weight                       | 18Kg                      |
| Dimension _       | Machine Dimensions - L*W*H         | 400*350*285mm             |
| Bimonolon –       | Machine Packing Dimensions - L*W*H | 455*400*310mm             |

# 2.1 FUNCTIONAL CHARACTERISTICS

- •Cold sparks projected up to 3.5m high
- •2 DMX channels
- Tilt detector
- •TFT screen which displays the operating status of the machine
- •Works with a low residue metal powder that generates no smoke, odours or other harmful gases.
- •Automatic cleaning to avoid the accumulation of residues in the combustion chamber

www.sparkfabrica.com

#### SPARK FABRICA

# **3 SCREEN OPERATION GUIDE**

# 3.1 BACK PANEL INTRODUCTION





#### 3.2 DMX PARAMETER LIST

| FIRST CHANNEL         | FUNCTION                      |
|-----------------------|-------------------------------|
| 0-9                   | Fire off                      |
| 10-255                | Fire on                       |
|                       |                               |
| SECOND CHANNEL        | FUNCTION                      |
| SECOND CHANNEL<br>0-9 | FUNCTION<br>Close gas loading |

#### **4 SAFETY NOTICE**

NOTICE

Don't try to repair the unit by yourself or you invalidate the warranty. Repairs must only be car ried out by a qualied technician.

NOTICE Keep the unit dry and do NOT use in rain or snow.

# NOTICE

Make sure the lid of the feeding hopper is well covered when using the unit. Accidentally burning of Ti powder can only be ex