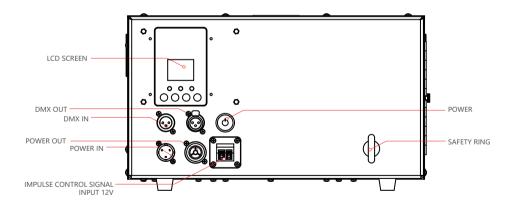

and permission. If the information contained in the manual or the product specifications are changed, Spark Fabrica will not informou further and responsible for any errors or omissions.

Our company reserves the right to modify the user manual at any time

# PREFACE

This manual includes warning, caution and notice concerning the safe operation of equipment. These warning, caution and notice come with the following icons. Please read them carefully!



# 1. PRODUCT INTRODUCTION

Kungfupao is a new spark device without gunpowder and □reworks invented by Changsha Spark Technology Electronics Co.,Ltd. It is a new product which produce istant spark e□ect. This product can be widely used in weddings, opening celebration, meeting, sports events, concert and so on.

# **1.1 PRODUCT OVERVIEW**



#### **1.2 PRODUCT ACCESSORIES**

| 1.6M Power Plug                      |
|--------------------------------------|
| User Manual                          |
| 3 Meters Power Pair Cable (optional) |
| 3 Meters DMX Pair Cable              |

#### NOTICE

Open the package carefully and check to make sure the goods are in good condition.

ww.sparkfabrica.com

#### **1.3 BUTANE GAS**

Granule for this product is liquefied butagas, and the gas cylinder is universal portable butagas cylinder. Its dimension is 68mm\*180mm, and volume is 220±5g. Please use qualifed products from formal manufacturer.



# **2 TECHNICAL PARAMETER**

| Identification -  | Brand                              | SPARK FABRICA             |
|-------------------|------------------------------------|-----------------------