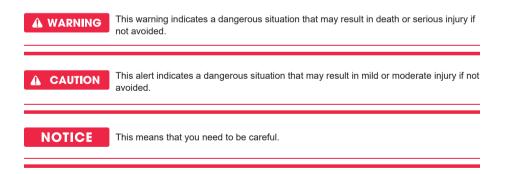

# PREFACE

This manual includes warning, caution and notice concerning the safe operation of equipment. These warning, caution and notice come with the following icons. Please read them carefully!