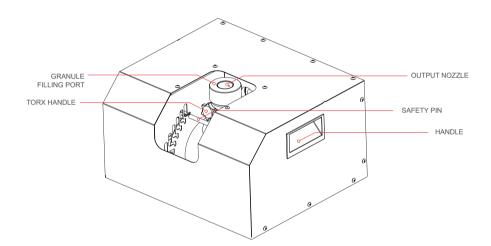

#### 5.4 FILL GRANULE

Spark Fabrica Granule is the consumable specially designed for spark machine, to simulate cold fountain re works eect for stage.

\*Tear the vacuum package of granule, and fill the granule into the nozzle of Kungfupao.

#### 5.5 Silo installation and Angle adjustment

Place the silo into the spout and secure it with torx screws. (as shown below) The machine can adjust a total of 5 nozzle angles. Each Angle is 15 degrees apart. Before adjusting the Angle, please install the safety shaft to the position that needs to be adjusted, and then pull up the locating pin to adjust the nozzle Angle.