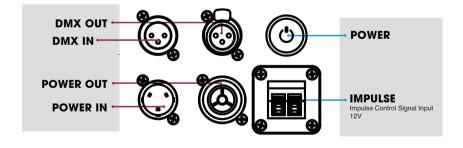

# 3.1 BACK PANEL INTRODUCTION

#### 6.2 DMX CONTROL

Use DMX cable to connect 512 console and machines' DMX IN interface. DMX OUT can connect multiple machines, and set the ADDRESS code of DMX for each machine after connection. This product has 2 channels mode. Please refer to screen operation guide to set DMX parameters ,and please do not set address code repeatedly.

#### 6.3 IMPULSE CONTROL

Use IMPULSE control: Input a controlled DC12V signal into the IMPULSE interface to control the machine to start.