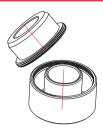

#### **5.3 INSTALL BUTANE GAS**

\*Install tank: Combine tank's gas with  $\frown$  , and spin to igodot .

\*Remove tank: Spin tank to 🗅 for removing it.

**CAUTION** If the tank can't be installed successfully, please check buckle is in the right place.