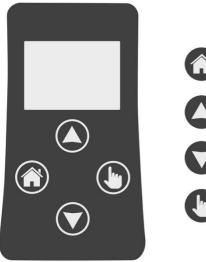

# **Control Operation**

#### **Button Operation**

Menu: Return to the previous screen.Up: Move selection up.Down: Move selection down.Enter: Confirm the selection.

#### **Button Lock**

While on the home screen, press **Down** for 3 sec to lock all buttons, preventing accidental input. While locked, press **Down** for 3 sec to unlock.