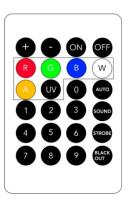

### **IR Remote**

To use the IR Remote, PAR9X12OB must be in DMX mode without an active DMX connection. If a DMX signal is received, PAR9X12OB will prioritise the DMX signal and ignore the IR Remote.

Use **On/Off** to turn PAR9X12OB on or off. The current IR settings will be saved automatically when PAR9X12OB is powered off and reloaded when it is turned on again. To reset to the factory default Blackout mode, long press **Off.** 

Press **R/G/B/W/A/U** to light up the LEDs in red, green, blue, white, amber or UV respectively. There is also a selection of preset colours underneath the R/G/B/W/A/U buttons, known as the D Area. Press a button in the D Area to select that colour.

Press + to increase the intensity of the selected colour and - to decrease the intensity of the selected colour.

Press **Auto/Sound/Strobe** to switch on or off Auto mode, Sound Active mode and Strobe mode, respectively.

Press **Blackout** to clear all the remote settings and blackout PAR9X12OB.

When PAR9X12OB has been controlled by the remote control, and then use the DMX clear

function, please turn off the remote control from menu IRC setting.