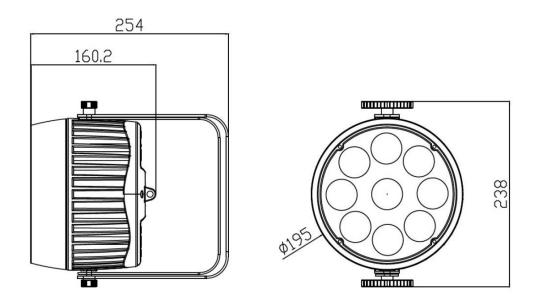

# Dimensions

### Housing

- Materials: Die Cast Aluminium.
- Finishing: Matte Black.
- IP Rating: IP65.
- Net Weight: 6.5kg
- Overall Size: 238x195x160 mm.
- Optional: Barn Door.