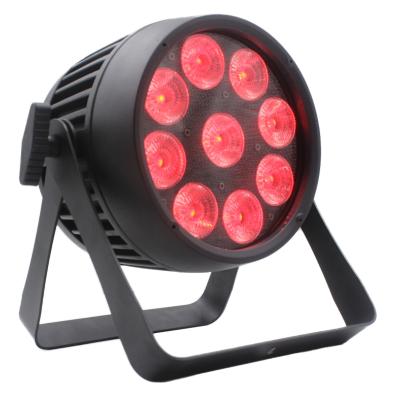

# PAR9X12OB

### 9x 12W RGBWAU 4-in-1 Outdoor Battery LED PAR

### **Photometrics**

- Light Source: 9x 12W RGBWAU LEDs.
- Beam Angle: 25°.
- PWM: 20,000 Hz
- LED Lifespan: 50,000 hours.