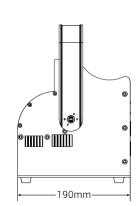

# Technical Data

| Power supply:       | AC100-240V, 50/60Hz                             |
|---------------------|-------------------------------------------------|
| Light source:       | 175W LED                                        |
| LED color:          | RGBW                                            |
| Power connection:   | PowerCON in & out                               |
| Signal connection:  | 5-pin XLR in & out                              |
| Control channels:   | 2/4/6/8                                         |
| Control mode:       | DMX, RDM                                        |
| Dimmer curves:      | Standard/ Stage/ TV/ Architecture/ Theatre      |
| Frequency:          | 1.2 KHz, 1.6 KHz, 2.4 KHz, 4 KHz, 6 KHz, 20 KHz |
| Housing:            | Colour black, Aluminum                          |
| Size:               | 193 x 190 x 266.5mm                             |
| N.W.:               | 2.7 kg                                          |
| Accessories(incl.): | Power cable                                     |
| Accessories(opt.):  | Safety cable, Clamp                             |
| Environment:        | IP20                                            |

## Dimensions

2