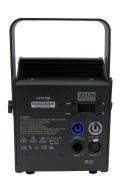

# Technical Data

| Power supply:       | AC100-240V, 50/60Hz                             |
|---------------------|-------------------------------------------------|
| Light source:       | 175W LED                                        |
| LED color:          | RGBW                                            |
| Power connection:   | PowerCON in & out                               |
| Signal connection:  | 5-pin XLR in & out                              |
| Control channels:   | 2/4/6/8                                         |
| Control mode:       | DMX, RDM                                        |
| Dimmer curves:      | Standard/ Stage/ TV/ Architecture/ Theatre      |
| Frequency:          | 1.2 KHz, 1.6 KHz, 2.4 KHz, 4 KHz, 6 KHz, 20 KHz |
| Housing:            | Colour black, Aluminum                          |
| Size:               | 193 x 190 x 266.5mm                             |
| N.W.:               | 2.7 kg                                          |
| Accessories(incl.): | Power cable                                     |
| Accessories(opt.):  | Safety cable, Clamp                             |
| Environment:        | IP20                                            |