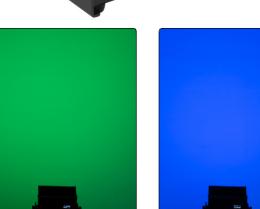

#### RGBW color mixing

- Super bright, uniform coverage and even lighting
- Compatible with DMX and RDM protocols
- Various preset programs
- Dimmer curves selectable
- Flicker free operation
- LCD display
- Easy to install and setup
- PWM 1.2 20 KHz selectable