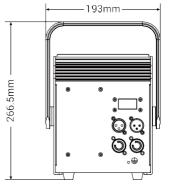

# Technical Data

| Power supply:       | AC100-240V, 50/60Hz                             |
|---------------------|-------------------------------------------------|
| Light source:       | 175W LED                                        |
| LED color:          | RGBW                                            |
| Power connection:   | PowerCON in & out                               |
| Signal connection:  | 5-pin XLR in & out                              |
| Control channels:   | 2/4/6/8                                         |
| Control mode:       | DMX, RDM                                        |
| Dimmer curves:      | Standard/ Stage/ TV/ Architecture/ Theatre      |
| Frequency:          | 1.2 KHz, 1.6 KHz, 2.4 KHz, 4 KHz, 6 KHz, 20 KHz |
| Housing:            | Colour black, Aluminum                          |
| Size:               | 193 x 190 x 266.5mm                             |
| N.W.:               | 2.7 kg                                          |
| Accessories(incl.): | Power cable                                     |
| Accessories(opt.):  | Safety cable, Clamp                             |
| Environment:        | IP20                                            |

## Dimensions

2