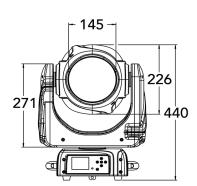

## **BEAM MOVING HEAD**

| Photometrics      |                                                  |
|-------------------|--------------------------------------------------|
| Light Source      | 120 W White LED                                  |
| Beam Angle        | 1°                                               |
| Output            | 12,170 lumen, 150,000 lux @ 5 m                  |
| LED Lifespan      | 60,000 hours                                     |
| Colour            |                                                  |
| Colour Wheel      | 14 colours + open                                |
| Gobo              | 17 gobos + open                                  |
| Effects           |                                                  |
| Focus             | Motorised                                        |
| Prism             | 6-linear and 8-facets prisms                     |
| Frost             | Yes                                              |
| Movement          | 8/16-bit auto reposition                         |
| Pan               | 630° (4.3s)/540° (3.9s)                          |
| Tilt              | 233° (2.2s)                                      |
| Power             |                                                  |
| Input Voltage     | 100~240 V AC, 50/60 Hz, 172W                     |
| Connection        | True1 in/out                                     |
| Fuse              | T 3.15 A, 250 V                                  |
| Control           |                                                  |
| Operation Modes   | DMX, auto, sound active, master/slave            |
| Control Protocol  | DMX512, RDM, optional Art-Net, optional CRMX     |
| DMX Channels      | 14 / 16                                          |
| Control Interface | 3-pin XLR in/out, 5-pin XLR in/out               |
| Display           | 2.4" colour LCD control panel with battery power |
| Housing           |                                                  |
| Housing Materials | ABS and steel, matte black or white finish       |
| Finishing         | Matte Black                                      |
| Cooling           | Multi-sensor thermostat controlled               |
|                   | variable speed fan                               |
| IP Rating         | IP20                                             |
| Net Weight        | 12.75 kg                                         |
| Rigging           | 2x omega brackets with ¼ turn quick locks        |
| Accessories       |                                                  |
| Optional          | Road Case: HAVOCB120C                            |
|                   |                                                  |