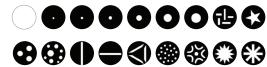

## Colour wheel

## Fixed gobo wheel

| Lux  |         |        |        |
|------|---------|--------|--------|
|      | 5.0m    | 7.0m   | 10.0m  |
| @ 1° | Ø0.15   | Ø0.22  | Ø0.3   |
| Full | 150,000 | 82,000 | 40,900 |