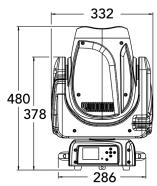

## **BEAM MOVING HEAD**

| Photometrics      |                                                  |
|-------------------|--------------------------------------------------|
| Light Source      | 120 W White LED                                  |
| Beam Angle        | 1°                                               |
| Output            | 12,170 lumen, 150,000 lux @ 5 m                  |
| LED Lifespan      | 60,000 hours                                     |
| Colour            |                                                  |
| Colour Wheel      | 14 colours + open                                |
| Gobo              | 17 gobos + open                                  |
| Effects           |                                                  |
| Focus             | Motorised                                        |
| Prism             | 6-linear and 8-facets prisms                     |
| Frost             | Yes                                              |
| Movement          | 8/16-bit auto reposition                         |
| Pan               | 630° (4.3s)/540° (3.9s)                          |
| Tilt              | 233° (2.2s)                                      |
| Power             |                                                  |
| Input Voltage     | 100~240 V AC, 50/60 Hz, 172W                     |
| Connection        | True1 in/out                                     |
| Fuse              | T 3.15 A, 250 V                                  |
| Control           |                                                  |
| Operation Modes   | DMX, auto, sound active, master/slave            |
| Control Protocol  | DMX512, RDM, optional Art-Net, optional CRMX     |
| DMX Channels      | 14 / 16                                          |
| Control Interface | 3-pin XLR in/out, 5-pin XLR in/out               |
| Display           | 2.4" colour LCD control panel with battery power |
| Housing           |                                                  |
| Housing Materials | ABS and steel, matte black or white finish       |
| Finishing         | Matte Black                                      |
| Cooling           | Multi-sensor thermostat controlled               |
|                   | variable speed fan                               |
| IP Rating         | IP20                                             |
| Net Weight        | 12.75 kg                                         |
| Rigging           | 2x omega brackets with ¼ turn quick locks        |
| Accessories       |                                                  |
| Optional          | Road Case: HAVOCB120C                            |
|                   |                                                  |