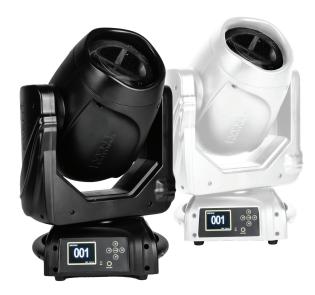

## HAVOCB120 [-WH]

## **BEAM MOVING HEAD**

| Photometrics      |                                                  |
|-------------------|--------------------------------------------------|
| Light Source      | 120 W White LED                                  |
| Beam Angle        | 1°                                               |
| Output            | 12,170 lumen, 150,000 lux @ 5 m                  |
| LED Lifespan      | 60,000 hours                                     |
| Colour            |                                                  |
| Colour Wheel      | 14 colours + open                                |
| Gobo              | 17 gobos + open                                  |
| Effects           |                                                  |
| Focus             | Motorised                                        |
| Prism             | 6-linear and 8-facets prisms                     |
| Frost             | Yes                                              |
| Movement          | 8/16-bit auto reposition                         |
| Pan               | 630° (4.3s)/540° (3.9s)                          |
| Tilt              | 233° (2.2s)                                      |
| Power             |                                                  |
| Input Voltage     | 100~240 V AC, 50/60 Hz, 172W                     |
| Connection        | True1 in/out                                     |
| Fuse              | T 3.15 A, 250 V                                  |
| Control           |                                                  |
| Operation Modes   | DMX, auto, sound active, master/slave            |
| Control Protocol  | DMX512, RDM, optional Art-Net, optional CRMX     |
| DMX Channels      | 14 / 16                                          |
| Control Interface | 3-pin XLR in/out, 5-pin XLR in/out               |
| Display           | 2.4" colour LCD control panel with battery power |
| Housing           |                                                  |
| Housing Materials | ABS and steel, matte black or white finish       |
| Finishing         | Matte Black                                      |
| Cooling           | Multi-sensor thermostat controlled               |
|                   | variable speed fan                               |
| IP Rating         | IP20                                             |
| Net Weight        | 12.75 kg                                         |
| Rigging           | 2x omega brackets with ¼ turn quick locks        |
| Accessories       |                                                  |
| Optional          | Road Case: HAVOCB120C                            |
|                   |                                                  |