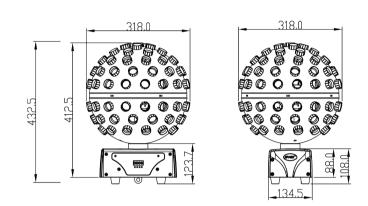

## Photometrics

| 1 notonic trics    |                                               |
|--------------------|-----------------------------------------------|
| Light Source:      | Derby: 2pcs 4-in-1 8W RGBW LED                |
|                    | Strobe: 2pcs 10W White LEDs                   |
|                    | UV: 8pcs 3W UVLEDs                            |
| LED lifespan:      | 50,000 hours                                  |
| Effects            |                                               |
| Dimming:           | 0-100%, 8-bit                                 |
| Strobe:            | 1-20 Hz                                       |
| Power              |                                               |
| Input voltage:     | 100-240V AC, 50/60Hz                          |
| Power consumption: | 42W                                           |
| Power connection:  | IEC in                                        |
| Control            |                                               |
| Protocol:          | DMX512                                        |
| Operation modes:   | DMX, manual, auto, sound active, master/slave |
| DMX channel:       | 15                                            |
| Interface:         | 3-pin XLR in/out                              |
| Display:           | 4-button 4-digit LED display control panel    |
| Housing            |                                               |
| Materials:         | Steel, matte black or white finish            |
| Dimensions:        | 260x260x250 mm (package)                      |
| IP rating:         | IP20                                          |
| Net Weight:        | 2.15 kg                                       |
|                    |                                               |