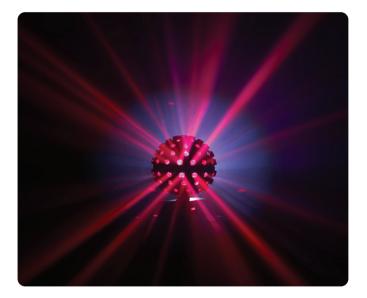

|
| Protocol:          | DMX512                                        |
| Operation modes:   | DMX, manual, auto, sound active, master/slave |
| DMX channel:       | 15                                            |
| Interface:         | 3-pin XLR in/out                              |
| Display:           | 4-button 4-digit LED display control panel    |
| Housing            |                                               |
| Materials:         | Steel, matte black or white finish            |
| Dimensions:        | 260x260x250 mm (package)                      |
| IP rating:         | IP20                                          |
| Net Weight:        | 2.15 kg                                       |
|                    |                                               |