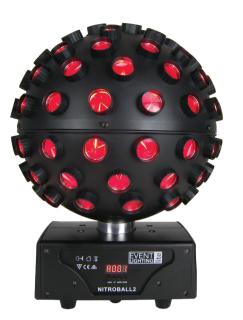

## NITROBALL2

## 5X 15W LED RGBWAUV SPHERICAL LIGHT







## Photometrics

| 1 notonic trics    |                                               |
|--------------------|-----------------------------------------------|
| Light Source:      | Derby: 2pcs 4-in-1 8W RGBW LED                |
|                    | Strobe: 2pcs 10W White LEDs                   |
|                    | UV: 8pcs 3W UVLEDs                            |
| LED lifespan:      | 50,000 hours                                  |
| Effects            |                                               |
| Dimming:           | 0-100%, 8-bit                                 |
| Strobe:            | 1-20 Hz                                       |
| Power              |                                               |
| Input voltage:     | 100-240V AC, 50/60Hz