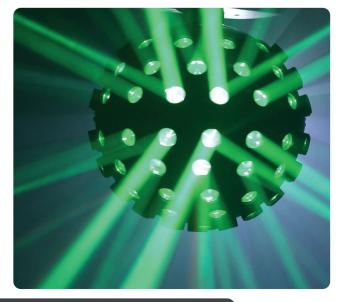

## NITROBALL2

## 5X 15W LED RGBWAUV SPHERICAL LIGHT

## Photometrics

| 1 notonic trics    |                                               |
|--------------------|-----------------------------------------------|
| Light Source:      | Derby: 2pcs 4-in-1 8W RGBW LED                |
|                    | Strobe: 2pcs 10W White LEDs                   |
|                    | UV: 8pcs 3W UVLEDs                            |
| LED lifespan:      | 50,000 hours                                  |
| Effects            |                                               |
| Dimming:           | 0-100%, 8-bit                                 |
| Strobe:            | 1-20 Hz                                       |
| Power              |                                               |
| Input voltage:     | 100-240V AC, 50/60Hz                          |
| Power consumption: | 42W                                           |
| Power connection:  | IEC in                                        |
| Control            |                                               |
| Protocol:          | DMX512                                        |
| Operation modes:   | DMX, manual, auto, sound active, master/slave |
| DMX channel:       | 15                                            |
| Interface:         | 3-pin XLR in/out                              |
| Display:           | 4-button 4-digit LED display control panel    |
| Housing            |                                               |
| Materials:         | Steel, matte black or white finish            |
| Dimensions:        | 260x260x250 mm (package)                      |
| IP rating:         | IP20                                          |
| Net Weight:        | 2.15 kg                                       |
|                    |                                               |