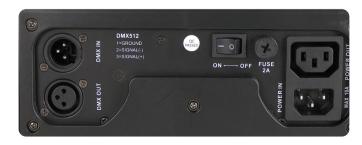

## Photometrics

| 1 notonic trics    |                                               |
|--------------------|-----------------------------------------------|
| Light Source:      | Derby: 2pcs 4-in-1 8W RGBW LED                |
|                    | Strobe: 2pcs 10W White LEDs                   |
|                    | UV: 8pcs 3W UVLEDs                            |
| LED lifespan:      | 50,000 hours                                  |
| Effects            |                                               |
| Dimming:           | 0-100%, 8-bit                                 |
| Strobe:            | 1-20 Hz                                       |
| Power              |                                               |
| Input voltage:     | 100-240V AC, 50/60Hz                          |
| Power consumption: | 42W                                           |
| Power connection:  | IEC in                                        |
| Control            |                                               |
| Protocol:          | DMX512                                        |
| Operation modes:   | DMX, manual, auto, sound active, master/slave |
| DMX channel:       | 15                                            |
| Interface:         | 3-pin XLR in/out                              |
| Display:           | 4-button 4-digit LED display control panel    |
| Housing            |                                               |
| Materials:         | Steel, matte black or white finish            |
| Dimensions:        | 260x260x250 mm (package)                      |
| IP rating:         | IP20                                          |
| Net Weight:        | 2.15 kg                                       |
|                    |                                               |