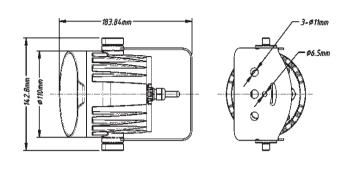

## **PAR1X150** OUTDOOR 1X 15W RGBW PRO PAR WITH WIRELESS DMX

Included Accessories:

| Photometrics         |                                                                           |
|----------------------|---------------------------------------------------------------------------|
|                      | Light Source: 1x 15W RGBW 4 in 1 LED                                      |
|                      | Beam Angle: 10°, 25° with frost filter (included)                         |
|                      | Output: 7,051 lux @ 1m                                                    |
|                      | LED Lifespan: 50,000 hours                                                |
|                      | Effects:                                                                  |
|                      | Dimming: 0~100%                                                           |
|                      | Strobe: 1~23 Hz                                                           |
| Power                |                                                                           |
|                      | Input Voltage: 100~240V AC, 50/60 Hz                                      |
|                      | Power Consumption: 18W                                                    |
|                      | Connection: Built-in                                                      |
| Control              |                                                                           |
|                      | Control Protocol: Wireless DMX, Auto, Manual,<br>Master/Slave, IR Remote. |
|                      | DMX Channels: 3/4/6/8/11                                                  |
|                      | Built-in Programming:15 built-in macros.                                  |
|                      | Display: OLED display with 4-button control.                              |
| Housing              |                                                                           |
|                      | Materials: Die Cast Aluminium.                                            |
|                      | Finishing: Matte Black.                                                   |
|                      | Cooling: Fanless                                                          |
|                      | IP rating: IP65                                                           |
|                      | Net Weight: 1.5 kg                                                        |
|                      | Overall Size: 190 x 160 x 110 mm                                          |
| Included Accessories |                                                                           |
|                      | IR Remote                                                                 |
|                      | Securing Peg                                                              |
|                      | Frost Filter                                                              |
|                      | Cable lead with moulded 240V plug                                         |
|                      |                                                                           |

| Lux  | 9 <b>8</b> ° |       |      |       |
|------|--------------|-------|------|-------|
|      | 1.0m         | 3.0m  | 5.0m | 7.0m  |
|      | Ø0.14        | Ø0.42 | Ø0.7 | Ø0.98 |
| R    | 2,088        | 207   | 79   | 41    |
| G    | 2,601        | 295   | 108  | 56    |
| В    | 757          | 83    | 29   | 16    |
| w    | 2,774        | 311   | 113  | 59    |
| Full | 7,051        | 767   | 294  | 151   |