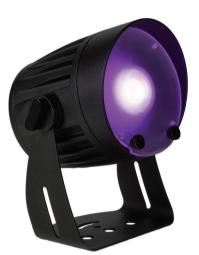

## **PAR1X150** OUTDOOR 1X 15W RGBW PRO PAR WITH WIRELESS DMX

Included Accessories:

| Photometrics         |                                                                           |
|----------------------|---------------------------------------------------------------------------|
|                      | Light Source: 1x 15W RGBW 4 in 1 LED                                      |
|                      | Beam Angle: 10°, 25° with frost filter (included)                         |
|                      | Output: 7,051 lux @ 1m                                                    |
|                      | LED Lifespan: 50,000 hours                                                |
|                      | Effects:                                                                  |
|                      | Dimming: 0~100%                                                           |
|                      | Strobe: 1~23 Hz                                                           |
| Power                |                                                                           |
|                      | Input Voltage: 100~240V AC, 50/60 Hz                                      |
|                      | Power Consumption: 18W                                                    |
|                      | Connection: Built-in                                                      |
| Control              |                                                                           |
|                      | Control Protocol: Wireless DMX, Auto, Manual,<br>Master/Slave, IR Remote. |
|                      | DMX Channels: 3/4/6/8/11                                                  |
|                      | Built-in Programming:15 built-in macros.                                  |
|                      | Display: OLED display with 4-button control.                              |
| Housing              |                                                                           |
|                      | Materials: Die Cast Aluminium.                                            |
|                      | Finishing: Matte Black.                                                   |
|                      | Cooling: Fanless                                                          |
|                      | IP rating: IP65                                                           |
|                      | Net Weight: 1.5 kg                                                        |
|                      | Overall Size: 190 x 160 x 110 mm                                          |
| Included Accessories |                                                                           |
|                      | IR Remote                                                                 |
|                      | Securing Peg                                                              |
|                      | Frost Filter                                                              |
|                      | Cable lead with moulded 240V plug                                         |
|                      |                                                                           |