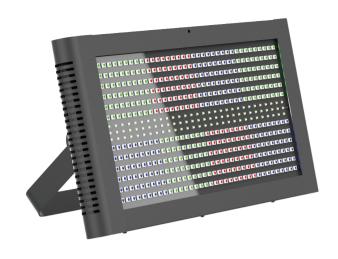

## STUNNER400

## 90X 3W LED STROBE WITH 36 SECTION RGB EFFECT

| Photometrics       |                                                                                  |
|--------------------|----------------------------------------------------------------------------------|
| Light Source:      | Beam: 20pcs 3W LEDs (4pcs Red, 4pcs Green, 4pcs Blue, 4pcsWhite, and 4pcs Amber) |
|                    | Strobe: 24x 0.2W SMD white LEDs                                                  |
| Laser:             | 532nm/30mW (green) laser diode,                                                  |
|                    | 650nm/100mW (red) laser diode                                                    |
| LED lifespan:      | 50,000 hours                                                                     |
| Power              |                                                                                  |
| Input voltage:     | 100-240V AC, 50/60Hz                                                             |
| Power consumption: | 80W                                                                              |
| Power connection:  | IEC in/out                                                                       |
| Control            |                                                                                  |
| Protocol:          | DMX512                                                                           |
| Operation modes:   | DMX, manual, auto, sound active, IR remote, master/slave                         |
| DMX channel:       | 2/14                                                                             |
| Interface:         | 3-pin XLR in/out                                                                 |
| Display:           | 4-button 4-digit LED display control panel                                       |
| Housing            |                                                                                  |
| Materials:         | Steel, matte black or white finish                                               |
| Dimensions:        | 365x365x370 (package)                                                            |
| Cooling:           | Fan                                                                              |
| IP rating:         | IP20                                                                             |
| Net Weight:        | 4.3 kg                                                                           |