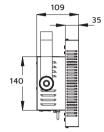

## STUNNER400

## 90X 3W LED STROBE WITH 36 SECTION RGB EFFECT

| Photometrics       |                                                                                  |
|--------------------|----------------------------------------------------------------------------------|
| Light Source:      | Beam: 20pcs 3W LEDs (4pcs Red, 4pcs Green, 4pcs Blue, 4pcsWhite, and 4pcs Amber) |
|                    | Strobe: 24x 0.2W SMD white LEDs                                                  |
| Laser:             | 532nm/30mW (green) laser diode,                                                  |
|                    | 650nm/100mW (red) laser diode                                                    |
| LED lifespan:      | 50,000 hours                                                                     |
| Power              |                                                                                  |
| Input voltage:     | 100-240V AC, 50/60Hz                                                             |
| Power consumption: | 80W                                                                              |
| Power connection:  | IEC in/out                                                                       |
| Control            |                                                                                  |
| Protocol:          | DMX512                                                                           |
| Operation modes:   | DMX, manual, auto, sound active, IR remote, master/slave                         |
| DMX channel:       | 2/14                                                                             |
| Interface:         | 3-pin XLR in/out                                                                 |
| Display:           | 4-button 4-digit LED display control panel                                       |
| Housing            |                                                                                  |
| Materials:         | Steel, matte black or white finish                                               |
| Dimensions:        | 365x365x370 (package)                                                            |
| Cooling:           | Fan                                                                              |
| IP rating:         | IP20                                                                             |
| Net Weight:        | 4.3 kg                                                                           |