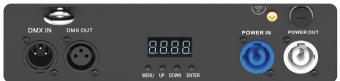

## STUNNER400

## 90X 3W LED STROBE WITH 36 SECTION RGB EFFECT

| Photometrics       |                                                                                  |
|--------------------|----------------------------------------------------------------------------------|
| Light Source:      | Beam: 20pcs 3W LEDs (4pcs Red, 4pcs Green, 4pcs Blue, 4pcsWhite, and 4pcs Amber) |
|                    | Strobe: 24x 0.2W SMD white LEDs                                                  |
| Laser:             | 532nm/30mW (green) laser diode,                                                  |
|                    | 650nm/100mW (red) laser diode                                                    |
| LED lifespan:      | 50,000 hours                                                                     |
| Power              |                                                                                  |
| Input voltage:     | 100-240V AC, 50/60Hz                                                             |
| Power consumption: | 80W                                                                              |
| Power connection:  | IEC in/out                                                                       |
| Control            |                                                                                  |
| Protocol:          | DMX512                                                                           |
| Operation modes:   | DMX, manual, auto, sound active, IR remote, master/slave                         |
| DMX channel:       | 2/14                                                                             |
| Interface:         | 3-pin XLR in/out                                                                 |
| Display:           | 4-button 4-digit LED display control panel                                       |
| Housing            |                                                                                  |
| Materials:         | Steel, matte black or white finish                                               |
| Dimensions:        | 365x365x370 (package)                                                            |
| Cooling:           | Fan                                                                              |
| IP rating:         | IP20                                                                             |
| Net Weight:        | 4.3 kg                                                                           |