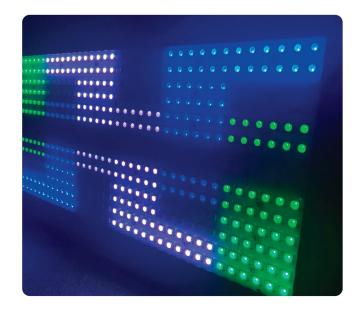

## 90X 3W LED STROBE WITH 36 SECTION RGB EFFECT

| Photometrics       |                                                                                  |
|--------------------|----------------------------------------------------------------------------------|
| Light Source:      | Beam: 20pcs 3W LEDs (4pcs Red, 4pcs Green, 4pcs Blue, 4pcsWhite, and 4pcs Amber) |
|                    | Strobe: 24x 0.2W SMD white LEDs                                                  |
| Laser:             | 532nm/30mW (green) laser diode,                                                  |
|                    | 650nm/100mW (red) laser diode                                                    |
| LED lifespan:      | 50,000 hours                                                                     |
| Power              |                                                                                  |
| Input voltage:     | 100-240V AC, 50/60Hz                                                             |
| Power consumption: | 80W                                                                              |
| Power connection:  | IEC in/out                                                                       |
| Control            |                                                                                  |
| Protocol:          | DMX512                                                                           |
| Operation modes:   | DMX, manual, auto, sound active, IR remote, master/slave                         |
| DMX channel:       | 2/14                                                                             |
| Interface:         | 3-pin XLR in/out                                                                 |
| Display:           | 4-button 4-digit LED display control panel                                       |
| Housing            |                                                                                  |
| Materials:         | Steel, matte black or white finish                                               |
| Dimensions:        | 365x365x370 (package)                                                            |
| Cooling:           | Fan                                                                              |
| IP rating:         | IP20                                                                             |
| Net Weight:        | 4.3 kg                                                                           |