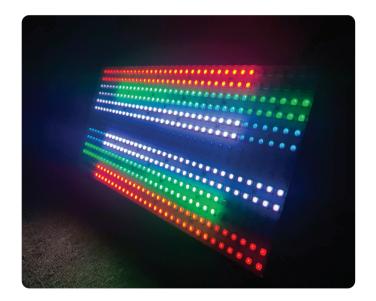

## 90X 3W LED STROBE WITH 36 SECTION RGB EFFECT

| Photometrics       |                                                                                  |
|--------------------|----------------------------------------------------------------------------------|
| Light Source:      | Beam: 20pcs 3W LEDs (4pcs Red, 4pcs Green, 4pcs Blue, 4pcsWhite, and 4pcs Amber) |
|                    | Strobe: 24x 0.2W SMD white LEDs                                                  |
| Laser:             | 532nm/30mW (green) laser diode,                                                  |
|                    | 650nm/100mW (red) laser diode                                                    |
| LED lifespan:      | 50,000 hours                                                                     |
| Power              |                                                                                  |
| Input voltage:     | 100-240V AC, 50/60Hz                                                             |
| Power consumption: | 80W                                                                              |
| Power connection:  | IEC in/out                                                                       |
| Control            |                                                                                  |
| Protocol:          | DMX512                                                                           |
| Operation modes:   | DMX, manual, auto, sound active, IR remote, master/slave                         |
| DMX channel:       | 2/14                                                                             |
| Interface:         | 3-pin XLR in/out                                                                 |
| Display:           | 4-button 4-digit LED display control panel                                       |
| Housing            |                                                                                  |
| Materials:         | Steel, matte black or white finish                                               |
| Dimensions:        | 365x365x370 (package)                                                            |
| Cooling:           | Fan                                                                              |
| IP rating:         | IP20                                                                             |
| Net Weight:        | 4.3 kg                                                                           |