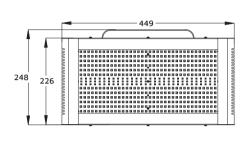

## STUNNER400

## 90X 3W LED STROBE WITH 36 SECTION RGB EFFECT

| Photometrics       |                                                                                  |
|--------------------|----------------------------------------------------------------------------------|
| Light Source:      | Beam: 20pcs 3W LEDs (4pcs Red, 4pcs Green, 4pcs Blue, 4pcsWhite, and 4pcs Amber) |
|                    | Strobe: 24x 0.2W SMD white LEDs                                                  |
| Laser:             | 532nm/30mW (green) laser diode,                                                  |
|                    | 650nm/100mW (red) laser diode                                                    |
| LED lifespan:      | 50,000 hours                                                                     |
| Power              |                                                                                  |
| Input voltage:     | 100-240V AC, 50/60Hz                                                             |
| Power consumption: | 80W                                                                              |
| Power connection:  | IEC in/out                                                                       |
| Control            |                                                                                  |
| Protocol:          | DMX512                                                                           |
| Operation modes:   | DMX, manual, auto, sound active, IR remote, master/slave                         |
| DMX channel:       | 2/14                                                                             |
| Interface:         | 3-pin XLR in/out                                                                 |
| Display:           | 4-button 4-digit LED display control panel                                       |
| Housing            |                                                                                  |
| Materials:         | Steel, matte black or white finish                                               |
| Dimensions:        | 365x365x370 (package)                                                            |
| Cooling:           | Fan                                                                              |
| IP rating:         | IP20                                                                             |
| Net Weight:        | 4.3 kg                                                                           |